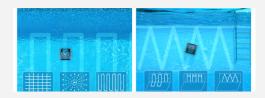

# For which type of pool?

The Wybot S1 adapts to all surfaces : tiles, liner, concrete, or fiberglass for perfect cleaning.

Thanks to its 3 powerful motors, 2 rotating brushes, and a large suction port, the Wybot S1 is designed to effectively remove leaves, dust, and debris.

The Wybot S1 adapts to all pool shapes: rectangular, round, or freeform, for efficient cleaning everywhere.

Connected to the Wybot app, the user can access predefined movement paths for the ground (3 patterns) and the walls (3 patterns).