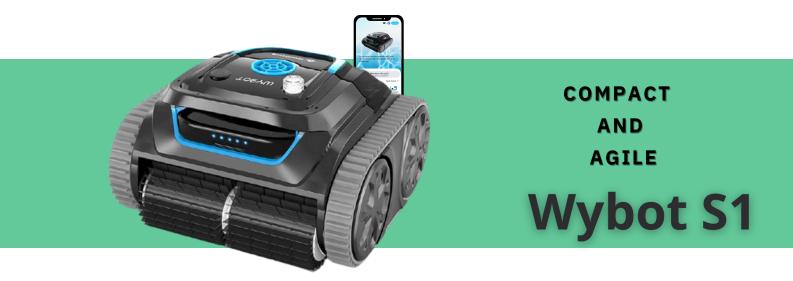

# **WY3CT**

The Wybot S1 redefines expectations with its compact design and ability to efficiently clean the floor, walls, and waterline of your pool. It is equipped with 3 motors that provide impressive cleaning power for a device of its size. It offers a compact yet powerful cleaning solution, adaptable to all types and shapes of pools.

### Unmatched versatility.

The Wybot S1, with its compact design and lightweight build, offers exceptional maneuverability. Its suction power and durability make it the ideal choice for efficiently cleaning every area of your pool.