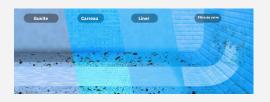

### For which type of pool?

The Wybot M2 Vision adapts to all surfaces : tiles, liner, concrete, or fiberglass for perfect cleaning.

Among its 8 cleaning modes, the "debris hunt" mode of the Wybot M2 Vision detects, identifies, and targets debris, moving directly to them for precise and efficient cleaning.