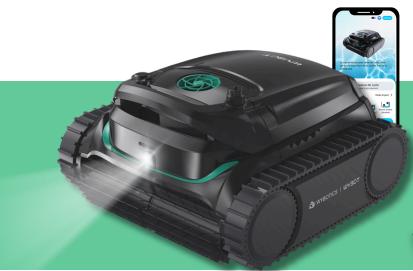

### VISION AND **ARTIFICIAL ARTIFICIAL**

Wybot M2 Vision

The Wybot M2 Vision is a cordless pool robot that combines advanced technology and power. Equipped with an intelligent camera, it detects and targets debris with unmatched precision. Its power ensures optimal efficiency, whether cleaning the pool floor, walls, or waterline, and it adapts to all types and shapes of pools.