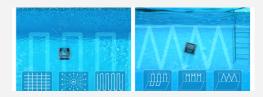

The Wybot M2 Vision adapts to all pool shapes: rectangular, round, or freeform, for efficient cleaning everywhere.

Connected to the Wybot app, the user can access predefined movement paths for the ground (3 patterns) and the walls (3 patterns).